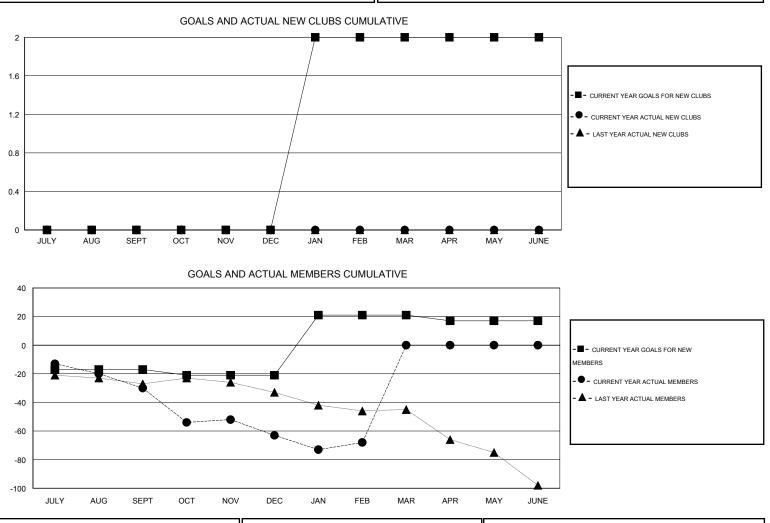

## District 14 P

0

0

Results as of: 2/28/2014

-5

0

19

0

## GMT: JERRY SMITH

2

0

0

0

0

0

LOCATION PENNSYLVANIA  $\mathsf{GMT} \; \mathsf{CA} \; 1$ Clubs Members RESULTS FOR 2013-2014 RESULTS FOR 2013-2014 NEW CLUB ACTUAL NEW ACTUAL ACTUAL NET NEW MEMBER ACTUAL TOTAL ACTUAL ACTUAL NET QUARTER GOAL CLUBS DROPPED GAIN/ GOAL MEMBERS DROPPED GAIN/ CLUBS LOSS MEMBERS LOSS ADDED 0 0 0 0 -17 16 46 -30 JULY/AUG/SEPT 0 0 20 53 -33 1 -1 -4 OCT/NOV/DEC

JAN/FEB/MAR

APR/MAY/JUNE

42

-4

14

0

| 24 CLUBS OF 48 ADDED 1 OR MORE | GENDER DISTRIBUTION   |                                                                                                                   |
|--------------------------------|-----------------------|-------------------------------------------------------------------------------------------------------------------|
| NEW MEMBERS                    | MALE                  | 1,114 (75.99%)                                                                                                    |
|                                | FEMALE                | 352 (24.01%)                                                                                                      |
|                                |                       |                                                                                                                   |
|                                |                       |                                                                                                                   |
|                                | FAMILY UNIT MEMBERS   | 311                                                                                                               |
|                                | HEAD OF HOUSEHOLD     | 152                                                                                                               |
|                                | NON-HEAD OF HOUSEHOLD | 159                                                                                                               |
|                                | NEW MEMBERS           | NEW MEMBERS MALE   FEMALE FEMALE   CLICK HERE FOR HEALTH. FAMILY UNIT MEMBERS   ASSESSMENT DATA HEAD OF HOUSEHOLD |